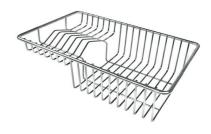

**GRILLE POR.ASSIETTES INOX** 

GRILLE PORTE-ASSIETTES INOX 25x35

A100 A54
\* only in combination with the accessory
A644 F04

PLANCHE DE DECOUPE CRYSTAL 23x41 CM A631 C00

PLANCHE DE DECOUPE DOUBLE HDPE A644 A01