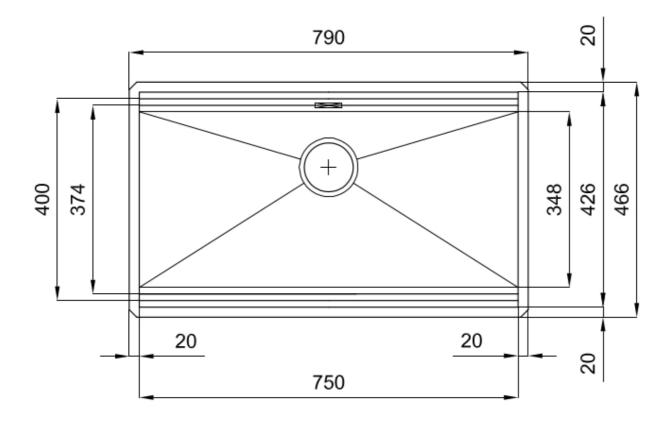

#### **DETAILS**

| Coloring               | Gun Metal                                                       |
|------------------------|-----------------------------------------------------------------|
| Edge/Installation Type | Undermount                                                      |
| Finish                 | PVD                                                             |
| Material               | AISI 304 stainless steel                                        |
| Texture                | Brushed in line                                                 |
| Base                   | 90 cm                                                           |
| Dimensions             | 790x466 mm                                                      |
| Standard fittings      | Fixing hooks, gasket, drain, overflow and siphon, boxed packing |
| Mixer holes            | No standard holes                                               |

| Built-in hole                        | View technical data sheet                                                                                                                                                                                                                                                                                                                      |  |
|--------------------------------------|------------------------------------------------------------------------------------------------------------------------------------------------------------------------------------------------------------------------------------------------------------------------------------------------------------------------------------------------|--|
| Drainer                              | No                                                                                                                                                                                                                                                                                                                                             |  |
| Width                                | 79 cm                                                                                                                                                                                                                                                                                                                                          |  |
| Bowl dimension                       | 750x374mm                                                                                                                                                                                                                                                                                                                                      |  |
| Number of bowls                      | 1 bowl                                                                                                                                                                                                                                                                                                                                         |  |
| Waste fitting                        | 3,5" Gun Metal drain                                                                                                                                                                                                                                                                                                                           |  |
| EQUIPMENT                            |                                                                                                                                                                                                                                                                                                                                                |  |
| 2 x Black grid Milanello 8100<br>602 |                                                                                                                                                                                                                                                                                                                                                |  |
| FEATURES                             |                                                                                                                                                                                                                                                                                                                                                |  |
| Gun Metal                            | The Gun Metal finish is obtained by treating steel with a physical process called PVD (Phisical Vacuum Deposition) which deposits particles of noble metals on the surface. The result is a unique and refined aesthetic effect, and an improvement of the mechanical properties of the steel which is more resistant to impact and scratches. |  |
| Diamond-shape bottom                 | The draining of water is an important feature in a sink, and it's always taken good care of in Foster products. In the bent-welded sinks, which would have a flat bottom, the proper draining is guaranteed by the elegant beveling, which helps the water flow.                                                                               |  |