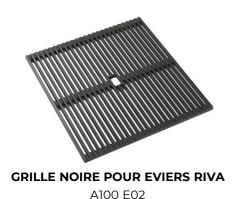

#### **OPTIONAL ACCESSORIES**

CUVETTE PERFOREE INOX
A154 F00
\* only in combination with the accessory
A644 F04

CUVETTE PERFOREE POUR EVIERS RIVA A156 F00

mm214x379
Al00 C03
\* only in combination with the accessory
A644 A01