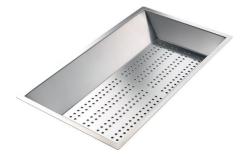

#### **OPTIONAL ACCESSORIES**

CUVETTE PERFOREE INOX
A154 F00
\* only in combination with the accessory
A644 F04

CUVETTE PERFOREE POUR EVIERS RIVA A156 F00

mm214x379
Al00 C03
\* only in combination with the accessory
A644 A01