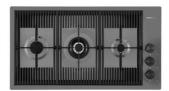

#### **RECOMMENDED PAIRINGS**

**INCISO GUN METAL** 

R424 S56

**MILANO 3 BRULEURS GUN METAL** 

G680 F06

**MILANO 4 BRULEURS GUN METAL** 

G681 F06

**POLO** 