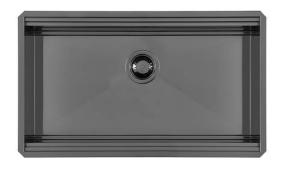

# **RIVA 750 GUN METAL SOUS PLAN**

Kitchen Sinks

Code: N034 S56

RIVA BOWL 790x466 SOUSPLAN GUNMETAL

#### **DETAILS**

| Coloring               | Gun Metal                                                       |
|------------------------|-----------------------------------------------------------------|
| Edge/Installation Type | Undermount                                                      |
| Finish                 | PVD                                                             |
| Material               | AISI 304 stainless steel                                        |
| Texture                | Brushed in line                                                 |
| Base                   | 90 cm                                                           |
| Dimensions             | 790x466 mm                                                      |
| Standard fittings      | Fixing hooks, gasket, drain, overflow and siphon, boxed packing |
| Mixer holes            | No standard holes                                               |