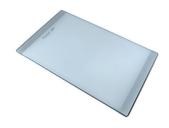

**GRILLE POR.ASSIETTES INOX** 

GRILLE PORTE-ASSIETTES INOX 25x35

A100 A54
\* only in combination with the accessory
A644 F04

PLANCHE DE DECOUPE CRYSTAL 23x41 CM A631 C00

PLANCHE DE DECOUPE DOUBLE HDPE A644 A01

## Foster ==

PLANCHE DE DECOUPE DOUBLE IROKO

A644 F04

PLANCHE DE DECOUPE HDPE 27x42 CM

A657 F01