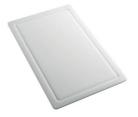

**GRILLE POR.ASSIETTES INOX** 

GRILLE PORTE-ASSIETTES INOX 25x35

A100 A54
\* only in combination with the accessory
A644 F04

PLANCHE DE DECOUPE CRYSTAL 23x41 CM A631 C00

PLANCHE DE DECOUPE DOUBLE HDPE A644 A01