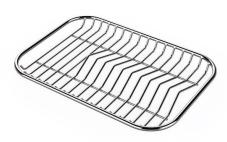

#### **OPTIONAL ACCESSORIES**

CUVETTE PERFOREE INOX
A154 F00
\* only in combination with the accessory
A644 F04

CUVETTE PERFOREE POUR EVIERS RIVA A156 F00

mm214x379
Al00 C03
\* only in combination with the accessory
A644 A01

**GRILLE POR.ASSIETTES INOX** 

GRILLE PORTE-ASSIETTES INOX 25x35

A100 A54
\* only in combination with the accessory
A644 F04

PLANCHE DE DECOUPE CRYSTAL 23x41 CM A631 C00

PLANCHE DE DECOUPE DOUBLE HDPE A644 A01