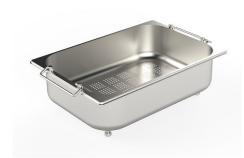

#### **CUVETTE INOX PERFOREE**

A151 F00

\* only in combination with the accessory A644 A01