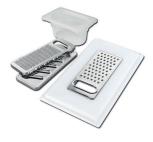

### KIT RÂPES ET PLANCHE DE DECOUPE HDPE

A159 A01
\* only in combination with the accessory
A644 A01