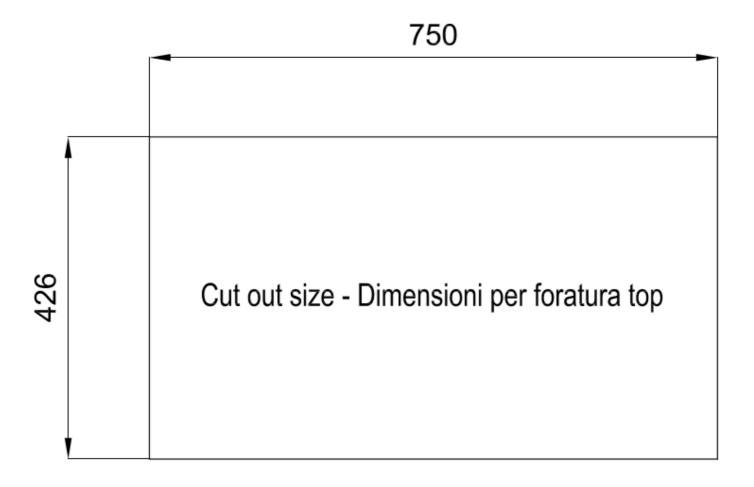

| Built-in hole                        | View technical data sheet                                                                                                                                                                                                                                                                                                                      |  |
|--------------------------------------|------------------------------------------------------------------------------------------------------------------------------------------------------------------------------------------------------------------------------------------------------------------------------------------------------------------------------------------------|--|
| Drainer                              | No                                                                                                                                                                                                                                                                                                                                             |  |
| Width                                | 79 cm                                                                                                                                                                                                                                                                                                                                          |  |
| Bowl dimension                       | 750x374mm                                                                                                                                                                                                                                                                                                                                      |  |
| Number of bowls                      | 1 bowl                                                                                                                                                                                                                                                                                                                                         |  |
| Waste fitting                        | 3,5" Gun Metal drain                                                                                                                                                                                                                                                                                                                           |  |
| EQUIPMENT                            |                                                                                                                                                                                                                                                                                                                                                |  |
| 2 x Black grid Milanello 8100<br>602 |                                                                                                                                                                                                                                                                                                                                                |  |
| FEATURES                             |                                                                                                                                                                                                                                                                                                                                                |  |
| Gun Metal                            | The Gun Metal finish is obtained by treating steel with a physical process called PVD (Phisical Vacuum Deposition) which deposits particles of noble metals on the surface. The result is a unique and refined aesthetic effect, and an improvement of the mechanical properties of the steel which is more resistant to impact and scratches. |  |
| Diamond-shape bottom                 | The draining of water is an important feature in a sink, and it's always taken good care of in Foster products. In the bent-welded sinks, which would have a flat bottom, the proper draining is guaranteed by the elegant beveling, which helps the water flow.                                                                               |  |