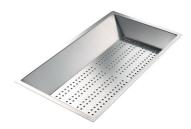

#### **OPTIONAL ACCESSORIES**

CUVETTE PERFOREE INOX
A154 F00
\* only in combination with the accessory
A644 F04

CUVETTE PERFOREE POUR EVIERS RIVA A156 F00

mm214x379
Al00 C03
\* only in combination with the accessory
A644 A01