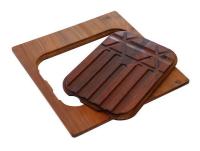

**GRILLE POR.ASSIETTES INOX** 

GRILLE PORTE-ASSIETTES INOX 25x35

A100 A54
\* only in combination with the accessory
A644 F04

PLANCHE DE DECOUPE CRYSTAL 23x41 CM A631 C00

PLANCHE DE DECOUPE DOUBLE HDPE A644 A01

## Foster ==

PLANCHE DE DECOUPE DOUBLE IROKO

A644 F04

PLANCHE DE DECOUPE HDPE 27x42 CM

A657 F01